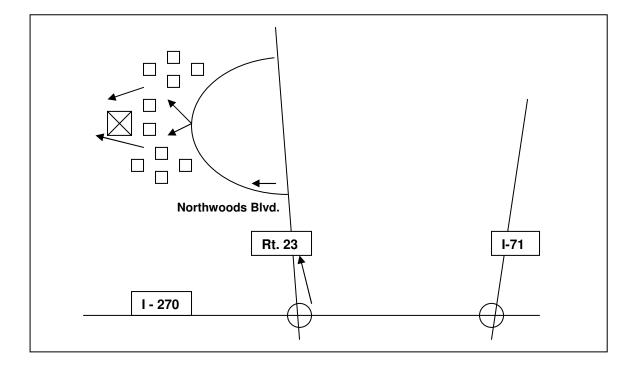

Directions to AOHC Office 110 A Northwoods Blvd. Columbus, OH 43235

## From the North or South:

- 1. From I-71 on the north side of Columbus, take I-270 west toward Dayton.
- 2. Exit at the next exit, Rt. 23 North (right).
- 3. Go north on Rt. 23 approximately 1.2 miles to a traffic light where Northwoods Blvd. goes left only.
- 4. Turn left on Northwoods Blvd, follow to the west and then north approximately 0.2 miles.
- 5. ON LEFT, look for brown parking area entrance sign indicating Building No. 110. There are three sets of Williamsburg style buildings, 3 or 4 buildings in each set. Building 110 is in the middle set.
- 6. Go around to the back (west entrance) of the building. Enter the west entrance of the 110 building.
- 7. AOHC suite is first door on the left (ground floor).

## From the East or West:

- 1. From I-270 on the north side of Columbus, exit at the Rt. 23 North exit.
- 2. Go north on Rt. 23 approximately 1.2 miles to a traffic light where Northwoods Blvd. goes left only.
- 3. Turn left on Northwoods Blvd, follow to the west and then north approximately 0.2 miles.
- 4. ON LEFT, look for brown parking area entrance sign indicating Building No. 110. There are three sets of Williamsburg style buildings, 3 or 4 buildings in each set. Building 110 is in the middle set.
- 5. Go around to the back (west entrance) of the building. Enter the west entrance of the 110 building.
- 6. AOHC suite is first door on the left (ground floor).