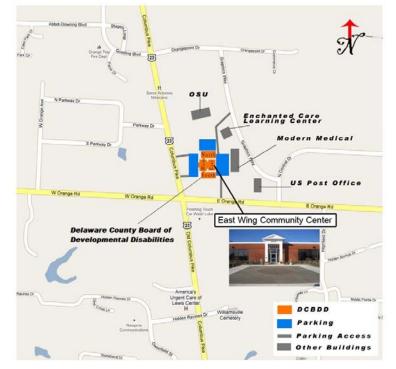

# East Wing Community Center

# 151 East Orange Road Lewis Center, Ohio 43035

South Wing Entrance mailing address is 149 East Orange Road

The East Wing Community Center is part of the Delaware County Board of Developmental Disabilities. For more information call 740-201-3600

## **Directions:**

From North – US 23 and US 36/US 37 in Delaware, Ohio (9 Miles) There are two options to enter the site. First, from US 23 (Columbus Pike) you may make a left turn at the traffic light at Orange Point Drive, turn right on to Graphics Way and right at the sign for Ohio State University. Second, you may continue on US 23 until you see the building on the left then you will make a left turn without a signal light across two lanes into the drive by the pond. Drive to the East side of the building to park.

### From South – US 23 and I-270 (4.5 Miles)

Take US 23 North then turn right on to East Orange Road then turn left at the first drive.

### From I-71 via Polaris (4.3 Miles)

Take Polaris Parkway West to US 23 (Columbus Pike) and turn right (North).

Take US 23 North then turn right on to East Orange Road then turn left at the first drive.

The West side parking is for those having business with the Delaware County Board of Developmental Disabilities.

The East side parking is for those coming to the East Wing Community Center.